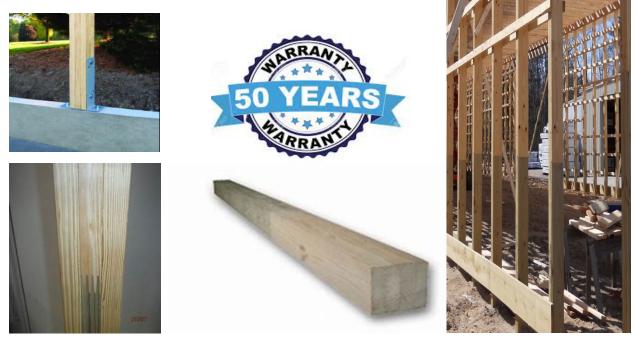

## Laminated Nailed & Glued Columns

When you build your next building ask for Quality Laminated Columns by Forest Products Supply Co!

Forest Products Supply provides a quality alternative to the old standard solid sawn treated posts. Standard solid sawn posts have a greater tendency to warp and twist over time causing material to pull away from building cross members along with truss connections and standard roof framing members, weakening integrity.

- Standard columns are 3 ply 2x6 12'-32' in stock/other lengths and plies available by special order allow 10 days.
- Laminated columns are available non-treated for installation with post base applications as well as fully treated.
- Manufactured with #1 KD Southern Yellow Pine and #1 KDAT Southern Yellow Pine Treated with .60 CCA.
- All Columns nailed with ring shanked galvanized nails and glued together with ASTM rated commercial grade glue.
- Laminated columns are finger jointed for superior strength and stability, more stable than solid sawn posts.
- Laminated columns are planed two sides for appearance and ease of ability to finish during construction.
- Top 24 inches are not nailed or glued allowing for notching for truss application or standard framing.
- Laminated columns 16' or shorter are fully treated to .60 CCA unless special ordered.
- Laminated columns 18' and longer are treated a minimum of 6' to .60 CCA unless special order.