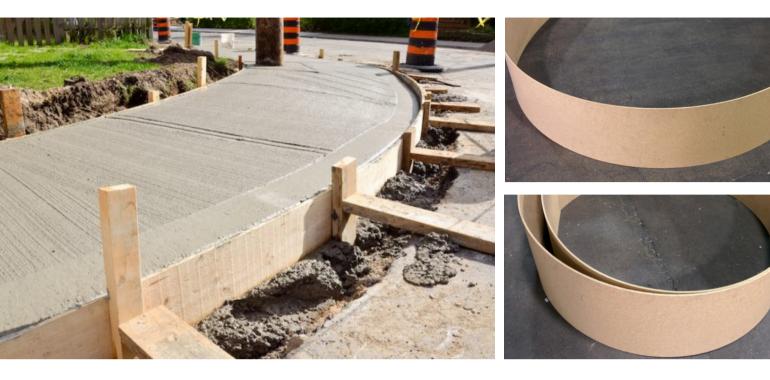

## **Benderboard** - Concrete Forming

Benderboard is a hardboard product used for concrete forming applications, similar to lap siding. Benderboard is a thinner, lighter, less expensive option that bends easier (for a tighter radius) than most competing products.

**Concrete Forming** 

USAGE