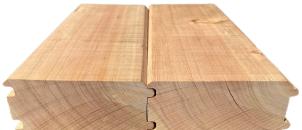

### Features & Benefits:

-Premium Select Dex grade (similar to Select Struc)

-V-Groove exposed face

-Double T&G connection

-5-1/4" exposed face

-Kiln Dried (19% or less moisture content)

-Cut from slow growth timber for added dimensional stability

### **Profile:**

**Coverage** = 230 LF per Square

Weight = 2.2 Pounds per BF = 3.3 Pounds per LF

Truck Capacity = 9,300 BF per Truck = 14,000 LF per Truck

Scan QR Code to Learn More:

www.fp-supply.com