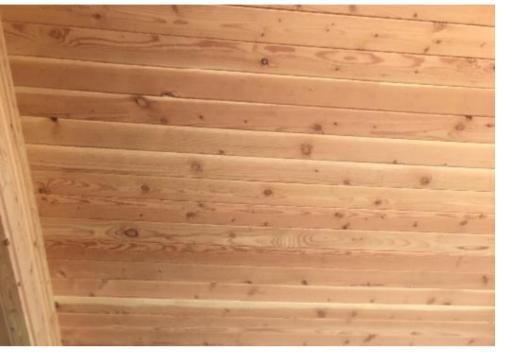

# 3x6 Douglas Fir T&G - Select Dex

3x6 T&G Douglas Fir **Select Dex** is a commonly used roof decking product in both commercial and industrial applications. With a beautiful appearance and long-span capabilities, Select Dex is an extremely versatile product. Select Dex is 100% Douglas Fir and is profiled with a double T&G and an exposed V-Groove face. It is fully Kiln Dried and available in random lengths from 8' – 20'.

### Features & Benefits:

-Premium Select Dex grade (similar to Select Struc)

-V-Groove exposed face

-Double T&G connection

-5-1/4" exposed face

-Kiln Dried (19% or less moisture content)

-Cut from slow growth timber for added dimensional stability