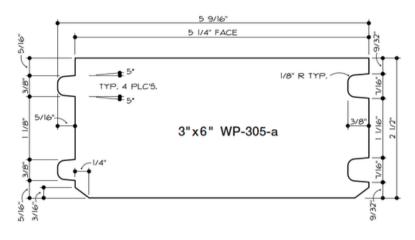

### **Profile:**

**Coverage** = 230 LF per Square

Weight = 2.2 Pounds per BF = 3.3 Pounds per LF

Truck Capacity = 9,300 BF per Truck = 14,000 LF per Truck

Scan QR Code to Learn More:

www.fp-supply.com

### Features & Benefits:

-Premium Select Dex grade (similar to Select Struc)

-V-Groove exposed face

-Double T&G connection

-5-1/4" exposed face

-Kiln Dried (19% or less moisture content)

-Cut from slow growth timber for added dimensional stability

#### **Available Sizes:**

| Item           | Actual Size     | Lengths  | Coverage      | Species     | Grade         | Unit Size |
|----------------|-----------------|----------|---------------|-------------|---------------|-----------|
| 3x6 Select Dex | 2-1/2" x 5-1/4" | 8' - 20' | 230 LF/Square | Douglas Fir | KD Select Dex | 104       |