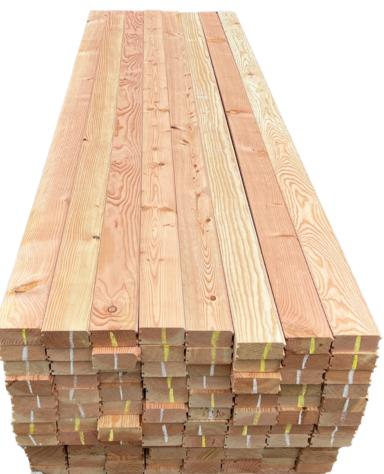

# 3x6 Douglas Fir T&G - Select Dex

3x6 T&G Douglas Fir **Select Dex** is a commonly used roof decking product in both commercial and industrial applications. With a beautiful appearance and long-span capabilities, Select Dex is an extremely versatile product. Select Dex is 100% Douglas Fir and is profiled with a double T&G and an exposed V-Groove face. It is fully Kiln Dried and available in random lengths from 8' – 20'.

### Features & Benefits:

-Premium Select Dex grade (similar to Select Struc)

-V-Groove exposed face

-Double T&G connection

-5-1/4" exposed face

-Kiln Dried (19% or less moisture content)

-Cut from slow growth timber for added dimensional stability