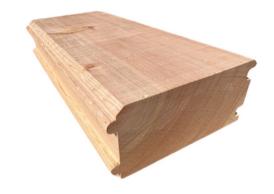

### Features & Benefits:

-Premium Select Dex grade (similar to Select Struc)

-V-Groove exposed face

-Double T&G connection

-5-1/4" exposed face

-Kiln Dried (19% or less moisture content)

-Cut from slow growth timber for added dimensional stability

### **Profile:**

**Coverage** = 230 LF per Square

Weight = 2.2 Pounds per BF = 3.3 Pounds per LF

Truck Capacity = 9,300 BF per Truck = 14,000 LF per Truck

Scan QR Code to Learn More:

www.fp-supply.com