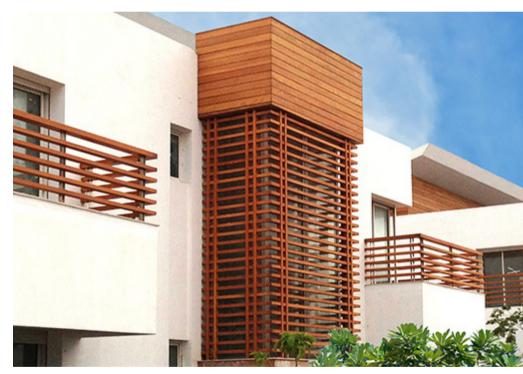

## **C&BTR S4S** Douglas Fir

**C&BTR S4S** Douglas Fir originates in the forests of the Pacific Northwest and British Columbia. It is fiber that been prized for generations for its beauty, strength, and suitability for a wide variety of applications. Pound for pound, Douglas Fir is one of the strongest woods in the world, and its rich yellow-orange hues & exceptional workability make it popular for doors, windows, floors, and interior and exterior trim. C&BTR S4S Douglas Fir comes with a molded S4S surface and eased edges. It is nicely packaged in 1000 board foot random length units, but is also available in job pack quantities.

### **Features & Benefits:**

- The highest quality C&BTR Douglas Fir
- All material is S4S and Kiln Dried
- Sold in full units or job pack quantities
- Mixed grain
- Excellent strength and durability (Makes it a top choice for Interior & Exterior Trim & Mouldings)
- Naturally resistant to rot and decay