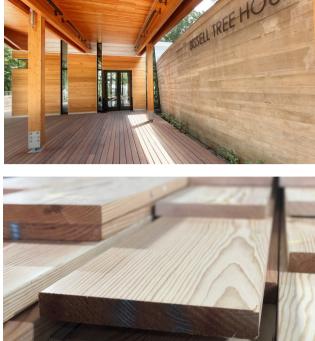

## **C&BTR S4S** Douglas Fir

**C&BTR S4S** Douglas Fir originates in the forests of the Pacific Northwest and British Columbia. It is fiber that been prized for generations for its beauty, strength, and suitability for a wide variety of applications. Pound for pound, Douglas Fir is one of the strongest woods in the world, and its rich yellow-orange hues & exceptional workability make it popular for doors, windows, floors, and interior and exterior trim. C&BTR S4S Douglas Fir comes with a molded S4S surface and eased edges. It is nicely packaged in 1000 board foot random length units, but is also available in job pack quantities.

### **Features & Benefits:**

- The highest quality C&BTR Douglas Fir
- All material is S4S and Kiln Dried
- Sold in full units or job pack quantities
- Mixed grain
- Excellent strength and durability (Makes it a top choice for Interior & Exterior Trim & Mouldings)
- Naturally resistant to rot and decay