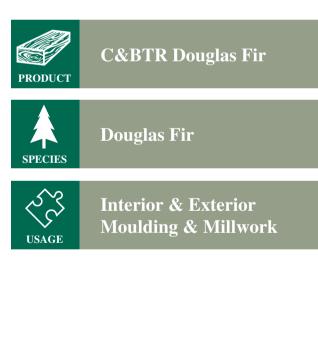

## **C&BTR S4S** Douglas Fir

**C&BTR S4S** Douglas Fir originates in the forests of the Pacific Northwest and British Columbia. It is fiber that been prized for generations for its beauty, strength, and suitability for a wide variety of applications. Pound for pound, Douglas Fir is one of the strongest woods in the world, and its rich yellow-orange hues & exceptional workability make it popular for doors, windows, floors, and interior and exterior trim. C&BTR S4S Douglas Fir comes with a molded S4S surface and eased edges. It is nicely packaged in 1000 board foot random length units, but is also available in job pack quantities.

### **Features & Benefits:**

- The highest quality C&BTR Douglas Fir
- All material is S4S and Kiln Dried
- Sold in full units or job pack quantities
- Mixed grain
- Excellent strength and durability (Makes it a top choice for Interior & Exterior Trim & Mouldings)
- Naturally resistant to rot and decay