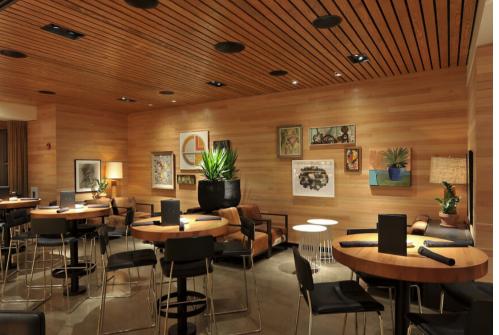

## **C&BTR S4S** Douglas Fir

**C&BTR S4S** Douglas Fir originates in the forests of the Pacific Northwest and British Columbia. It is fiber that been prized for generations for its beauty, strength, and suitability for a wide variety of applications. Pound for pound, Douglas Fir is one of the strongest woods in the world, and its rich yellow-orange hues & exceptional workability make it popular for doors, windows, floors, and interior and exterior trim. C&BTR S4S Douglas Fir comes with a molded S4S surface and eased edges. It is nicely packaged in 1000 board foot random length units, but is also available in job pack quantities.

### **Features & Benefits:**

- The highest quality C&BTR Douglas Fir
- All material is S4S and Kiln Dried
- Sold in full units or job pack quantities
- Mixed grain
- Excellent strength and durability (Makes it a top choice for Interior & Exterior Trim & Mouldings)
- Naturally resistant to rot and decay