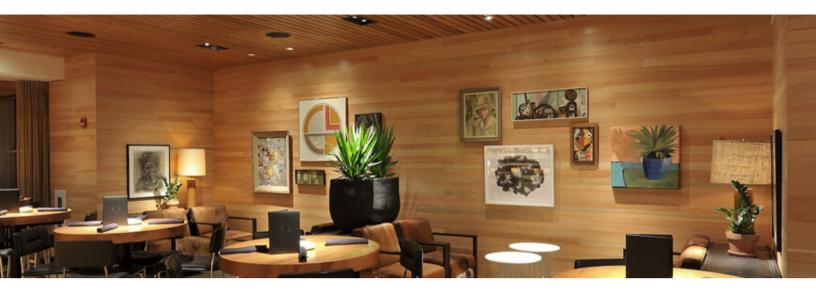

## **C&BTR S4S** Douglas Fir

**C&BTR S4S** Douglas Fir originates in the forests of the Pacific Northwest and British Columbia. It is fiber that been prized for generations for its beauty, strength, and suitability for a wide variety of applications. Pound for pound, Douglas Fir is one of the strongest woods in the world, and its rich yellow-orange hues & exceptional workability make it popular for doors, windows, floors, and interior and exterior trim. C&BTR S4S Douglas Fir comes with a molded S4S surface and eased edges. It is nicely packaged in 1000 board foot random length units, but is also available in job pack quantities.

### **Features & Benefits:**

- The highest quality C&BTR Douglas Fir
- All material is S4S and Kiln Dried
- Sold in full units or job pack quantities
- Mixed grain
- Excellent strength and durability (Makes it a top choice for Interior & Exterior Trim & Mouldings)
- Naturally resistant to rot and decay