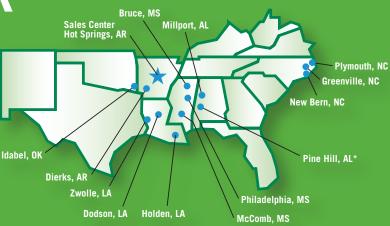

## **WEST REGION MILLS**

Dierks, AR – SPIB 72 100% KD-HT, S4S 2x4-2x12 Lengths to 20' (MEL pulled in 2x6-2x12) 2021 368 MMF (2021)

Dodson, LA – SPIB 163 100% KD-HT, S4S 2x4-2x12 Lengths to 20' (MSR pulled in 2x4-2x8) 231 MMF (2021)

Idabel, OK – SPIB 128 100% KD-HT, S4S 2x4–2x10 Lengths to 20' 237 MMF (2021)

**Zwolle, LA** – SPIB 790 4x4x8 40 MMF (2021)

## **CENTRAL REGION MILLS**

Bruce, MS - TPI 490 100% KD-HT, S4S 2x4-2x12 Lengths to 20' (MEL pulled in 2x6-2x10, Sel Str pulled in 2x4) 247 MMF (2021)

Holden, LA - TPI 62 100% KD-HT, S4S 2x4, 4x4 Lengths - PET and 8' 150 MMF (2021) McComb, MS - TPI 63 100% KD-HT, S4S 2x4-2x12 Lengths to 20' (MSR pulled in 2x4-2x12)

276 MMF (2021)

Millport, AL – TPI 277 100% KD-HT, S4S 2x4, 1x4 Rgh Grn Lengths - PET and 8' 276 MMF (2021)

Philadelphia, MS – TPI 400 100% KD-HT, S4S 2x4-2x12 Lengths to 20' (Sel Str pulled in 2x4) 220 MMF (2021)

## **EAST REGION MILLS**

Greenville, NC - SPIB 2001 100% KD-HT, S4S 2x4-2x12 Lengths to 20' 245 MMF (2021)

New Bern, NC – SPIB 406 100% KD-HT, S4S 2x4-2x6, 5/4x6 and 4x4 Lengths – PET and 8' 71 MMF (2021)

Plymouth, NC – SPIB 403 100% KDHT, S4S 2x4-2x12 Lengths to 20' (MSR pulled in 2x6-2x12) 214 MMF (2021)