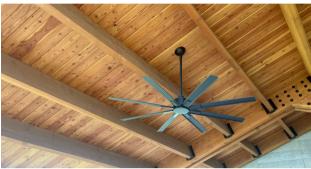

## 2X6 T&G Roof Decking

**T&G Roof Decking** 

Fir and Larch

**Exposed Roof Decking** 

### **Features & Benefits:**

- -Great for roof decking, loft floors, and outdoor patios
- -Face coverage = 4-7/8", so factor 246 LF per square
- -Premium Select grade for appearance and strength
- -Beautiful color, grain, and knot structure
- -Brings an added insulation value (1.9R)
- -Available in multiple lengths
- -Simple span of 6'-8' is easily achievable, but always check with local designs and load factors
- -Priced comparably to other common roof decking species (Yellow Pine, SPF, etc)