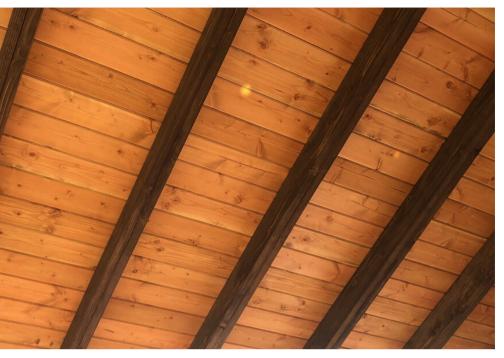

## 2X6 T&G Roof Decking

**T&G Roof Decking** 

Fir and Larch

**Exposed Roof Decking** 

### **Features & Benefits:**

- -Great for roof decking, loft floors, and outdoor patios
- -Face coverage = 4-7/8", so factor 246 LF per square
- -Premium Select grade for appearance and strength
- -Beautiful color, grain, and knot structure
- -Brings an added insulation value (1.9R)
- -Available in multiple lengths
- -Simple span of 6'-8' is easily achievable, but always check with local designs and load factors
- -Priced comparably to other common roof decking species (Yellow Pine, SPF, etc)