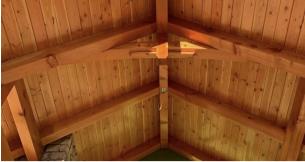

## 2X6 T&G Roof Decking

**T&G Roof Decking** 

Fir and Larch

**Exposed Roof Decking** 

### **Features & Benefits:**

- -Great for roof decking, loft floors, and outdoor patios
- -Face coverage = 4-7/8", so factor 246 LF per square
- -Premium Select grade for appearance and strength
- -Beautiful color, grain, and knot structure
- -Brings an added insulation value (1.9R)
- -Available in multiple lengths
- -Simple span of 6'-8' is easily achievable, but always check with local designs and load factors
- -Priced comparably to other common roof decking species (Yellow Pine, SPF, etc)