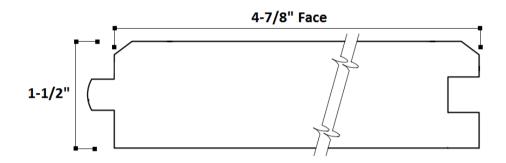

#### **Available Size:**

ItemLengthsProfileExposureCoverageSpeciesGrade2x6 T&G Fir12' - 20'T&G WP44-7/8"246 LF/SQFir & LarchSelect

### **Features & Benefits:**

- -Great for roof decking, loft floors, and outdoor patios
- -Face coverage = 4-7/8", so factor 246 LF per square
- -Premium Select grade for appearance and strength
- -Beautiful color, grain, and knot structure
- -Brings an added insulation value (1.9R)
- -Available in multiple lengths
- -Simple span of 6'-8' is easily achievable, but always check with local designs and load factors
- -Priced comparably to other common roof decking species (Yellow Pine, SPF, etc)

## **Profile & Coverage:**

**246** Lineal Feet = **100** Square Feet