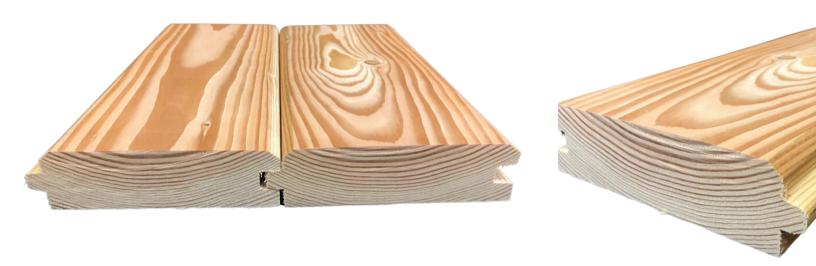

## 2X6 T&G Roof Decking

**T&G Roof Decking** 

Fir and Larch

**Exposed Roof Decking** 

### **Features & Benefits:**

- -Great for roof decking, loft floors, and outdoor patios
- -Face coverage = 4-7/8", so factor 246 LF per square
- -Premium Select grade for appearance and strength
- -Beautiful color, grain, and knot structure
- -Brings an added insulation value (1.9R)
- -Available in multiple lengths
- -Simple span of 6'-8' is easily achievable, but always check with local designs and load factors
- -Priced comparably to other common roof decking species (Yellow Pine, SPF, etc)